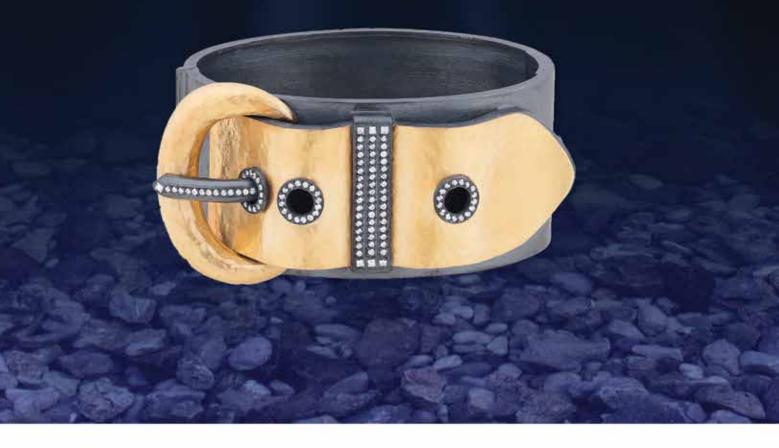

#### Ancient meets modern

Lika Behar designs hand-wrought jewelry with hammered 24-karat gold, oxidized sterling silver, gem stones and diamonds – the very same resources used to forge lavish jewelry in Turkey for centuries.

Lika, who now resides in New York City, was born and raised in the magnificent city of Istanbul and still operates from her own atelier there. Her Jewelry, all hand-fabricated, is fashioned using the same classical techniques as ancient artisans, now blended with a modern feminine flair. Luminous gemstones are an homage to the palette and tones of the Mediterranean. Emeralds, turquoise, lapis and labradorite harmonize with the magnificence of pure 24-karat gold while mixed metals provide a wonderful juxtaposition when palred with stones of various hues and textures.

The Collection is classic yet contemporary, and is infused with impassioned spirit and rich history.

Beautiful, accessible and wearable every day Centurion, Phoenix - #207 Grand Sonoran Ballroom Select 2020, Tucson - #30 Westin La Paloma AGTA, Tucson - #3108 Grand Ballroom/Galleria