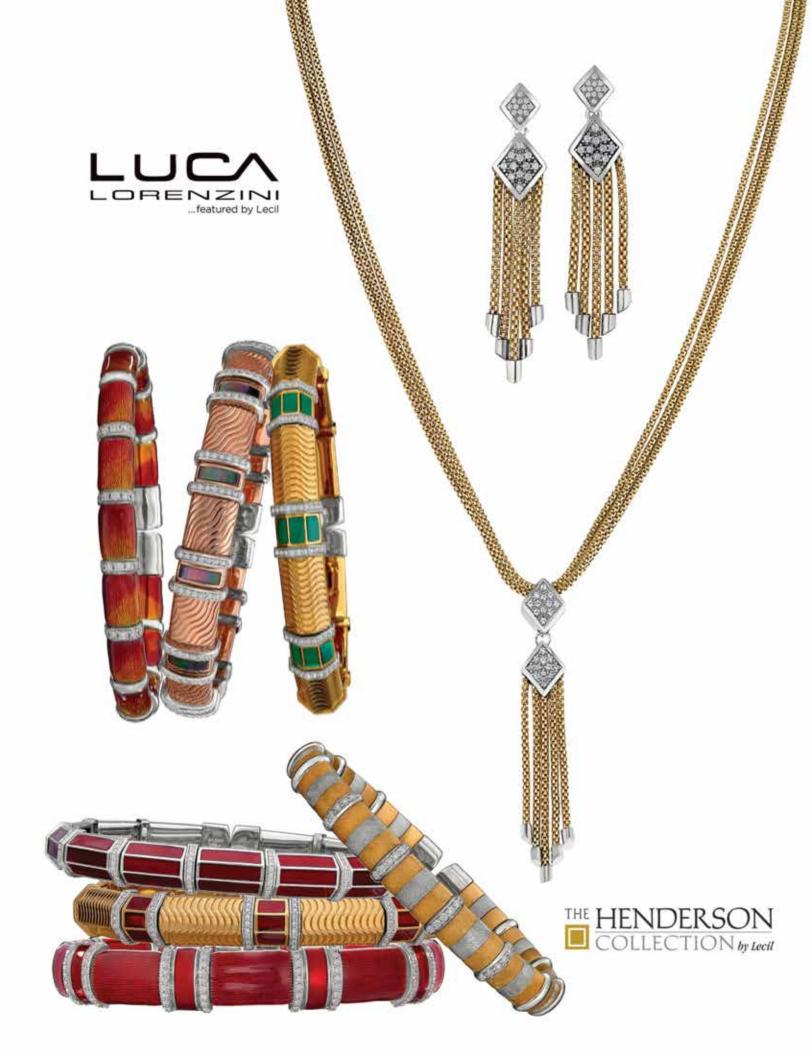

#### 2300 E 7th St. #201. Charlotte. NC 28204

Henderson Collection

800-605-3035 www.wlhlimited.com

18kt Venetian and 18kt and sterling silver Firenze Enamel Collections are created using a unique enamel process that is a hybrid of the beautiful glassbased enamel and the more durable resin-based enamel. New styles include ombre enamel, swirl finishes and gemstone accents. All pieces are available in any finish and pantone color and have a lifetime guarantee. Nationally recognized in-store event program along with an interactive website.

Ann Gieser: ann@thehendersoncollection.com

#### Luca Lorenzini

2300 E 7th Sttreet, #201, Charlotte, NC 28204 800-605-3035 Fax: 704-333-3032 www.wlhlimited.com

Luca is handmade Italian fine fashion jewelry, Luca Lorenzini featured by Lecil. Original designs represent a bold fusion of classic and modern Italian design. All natural elements; Sterling silver with 18K vermeil, hand crafted leather and diamond cut white sapphires. MSRP from \$100-\$990. Luca Couture MSRP up to \$1,795. All pieces come with a manufacturer's warranty.

Lecil Henderson generalinfo@wlhlimited.com

BOOTH 203