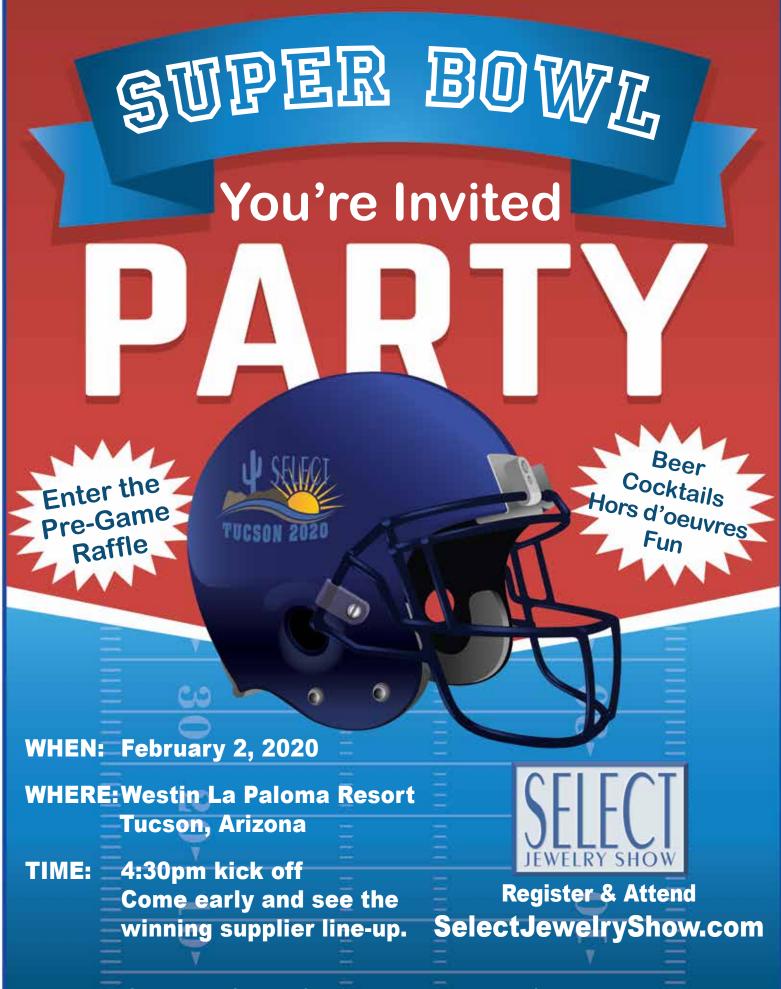

The staff of the La Paloma has been hard at work to help make your visit to Select enjoyable and memorable.

A signature feature at Select is the buyers' raffle. Held on Sunday and Monday a total of \$10,000 is distributed to a few lucky winners to be spent on the show floor. There are multiple ways to win.

Sunday afternoon you are invited to The Select Show Super Bowl party where you can cheer for your favorite team while enjoying cocktails and hors d'oeuvres with friends and colleagues.

Please mark your calendar for February 2-3, 2020 to be part of this wonderful jewelry industry event.