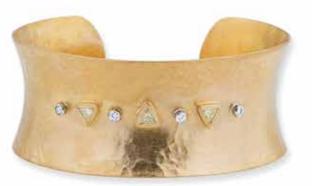

#### Ancient meets modern

Lika Behar designs hand-wrought jewelry with hammered 24-karat gold, oxidized sterling silver, gem stones and diamonds – the very same resources used to forge lavish jewelry in Turkey for centuries.

Lika, who now resides in New York City, was born and raised in the magnificent city of Istanbul and still operates from her own atelier there. Her Jewelry, all hand-fabricated, is fashioned using the same classical techniques as ancient artisans, now blended with a modern feminine flair. Luminous gemstones are an homage to the palette and tones of the Mediterranean. Emeralds, turquoise, lapis and labradorite harmonize with the magnificence of pure 24-karat gold while mixed metals provide a wonderful juxtaposition when palred with stones of various hues and textures.

The Collection is classic yet contemporary, and is infused with impassioned spirit and rich history.

Beautiful, accessible and wearable every day Centurion, Phoenix - #207 Grand Sonoran Ballroom Select 2020, Tucson - #30 Westin La Paloma AGTA, Tucson - #3108 Grand Ballroom/Galleria